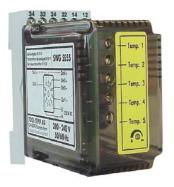

The temperature settings can be adjusted on the relay in the electrical cabinet. On the relay are 5 potentiometers. To adjust the temperature, the switch must be in the coressponding position. Turning clockwise will set the temperature up, turning counter-clockwise will set the temperature down. The pre-set temperature will be shown at the controller. The information sign should be indicated according to the set temperatures.