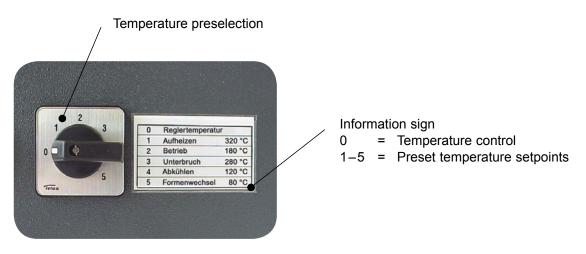

## **Operating principle**

Switch position «0»; It controls to the set temperature on the controller. The temperature preselection can be used to pre-set 5 different temperatures. By changing the switch position, the pre-set temperature will be automatically set on the controller.

The temperature settings can be adjusted on the relay in the electrical cabinet. On the relay are 5 potentiometers. To adjust the temperature, the switch must be in the coressponding position. Turning clockwise will set the temperature up, turning counter-clockwise will set the temperature down. The pre-set temperature will be shown at the controller. The information sign should be indicated according to the set temperatures.