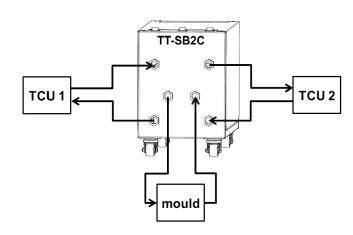

## Working principle

The switchbox allows a change between two independent temperature control units within seconds. For this purpose two water temperature control units are connected to the TT-SB2C and from there to the consumer. An external control signal switches the two temperature circuits. The active circuit is indicated by a green lamp on the box. Eventual switch failures are shown by a red lamp.

The two required temperatures can be set on the temperature control units. The switchbox connects the inactive loop through. Thereby the temperature control units do not need a by-pass.

The switchbox is made to use with closed temperature systems (pressurised water units).