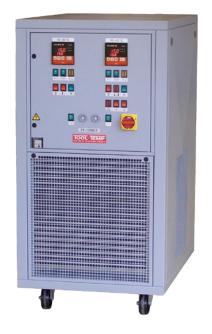

# Heating and cooling unit

Two-circuit temperature control unit and water chiller Combination unit with 2 x 6 kW heating capacity and 8 kW cooling capacity

## **Equipped with 2 independent circuits:**

- 1 circuit for temperatures from +10°C until +90°C
- 1 circuit for temperatures from +10°C until +40°C

### **Operating principle**

The unit has two independent water circuits with two seal less pumps and two stainless steel water tanks of each approx. 25 litres content. The 2 x 6 kW heating capacity is coupled with a 8 kW cooling capacity. For the cooling, a chilled water connection is not required.

- Two self-optimizing temperature controllers with digital display of the set and actual temperature. With high precision regulation in <sup>1</sup>/<sub>10</sub>° range; can be adjusted to read °C or °F.
- All components in contact with water are made of corrosion resistant stainless steel or bronze.
- Automatic or manual refill.
- Automatic level control with prewarning at low water level.
- · Horn in case of failure.
- · All failures are visually indicated.
- Unit on castors.